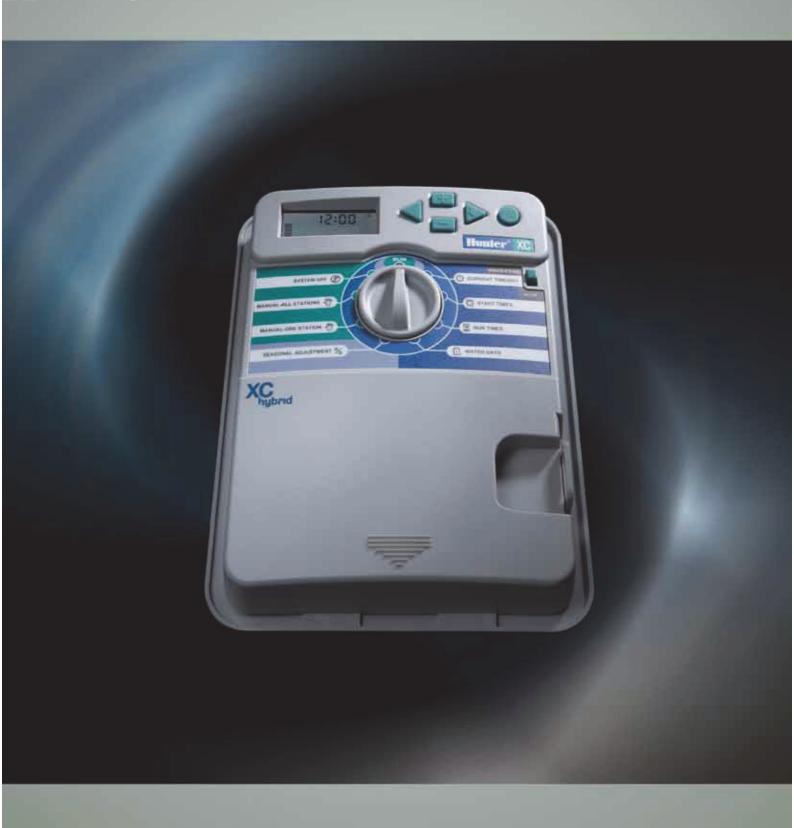

## XC marks the spot!

Forget following that winding trail to find an accessible outlet. Hunter Industries' new XC Hybrid Controller brings you the power without the plug. With all the great water management features of the XC Controller, the new XC Hybrid operates DC latching solenoids with battery power. Ready for outdoor or indoor installation, the XC Hybrid comes in 4, 6, 8, 10, and 12 station models, meaning it is your solution for a wide range of residential and commercial applications. Small residential areas, parks, gardens, roadway medians and roundabouts are ready for the XC Hybrid. Presenting Hunter. Unplugged.

Find advance water management control at your fingertips. Compact, user-friendly and battery powered, the XC Hybrid is proof big things come in small packages. Features such as a 365 day calendar, three independent programs (each with four start times), global seasonal adjustment and station-controlled sensors mean saving a little blue and a lot of green. And we've got you covered: With 'Easy Retrieve' memory backup and on-board, non-volatile memory, you've got the assurance to recall all the controller's watering programs. Did we put the XC in 'excellence'? You'll think so.

#### EASY DIAL PROGRAMMING

Smooth operator: XC features enhanced dial and push button programming.

## GLOBAL SEASONAL ADJUSTMENT (0% TO 150%)

Simple on-screen adjustment modulates watering to accommodate changing weather conditions.

## THREE INDEPENDENT PROGRAMS WITH FOUR START TIMES EACH

Enables a wide range of watering requirements. Independence for all.

## INDEPENDENT DAY SCHEDULING CHOICE

Max out your watering flexibility.
Select days of the week, true odd/
even or interval watering.