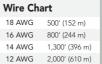

t. Ideal for both indoor and outdoor use, with models in 4, 6, 8, 10 and 12 station configurations.

## **NON-VOLATILE MEMORY**

Excellent insurance against unreliable power; retains current time, day and program data.

#### WEATHER SENSOR COMPATIBLE

Incorporates hook-up capability to rain, temperature and wind sensors, programmable by station.

## **EASY-RETRIEVE MEMORY**

The ability to retrieve your preferred program, stored in backup memory.

## **Charts and Specs**



# SPECIFICATIONBUILDER MODEL KCH FEATURES 400 = 4 Station Indoor/Outdoor Controller 600 = 6 Station Indoor/Outdoor Controller 800 = 8 Station Indoor/Outdoor Controller 1000 = 10 Station Indoor/outdoor Controller 1200 = 12 Station Indoor/outdoor Controller 1200 = 12 Station Indoor/outdoor Controller XCH CHAMPLE XCH-600