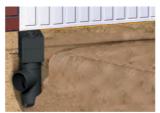

If using sump unit as outlet cut off outlet spigot, position sump in concrete bed and fit PVC-U Ø110mm pipework connection to drainage. Corner and sump unit must be fitted in order to allow subsequent access for maintenance and cleaning.

Knock out preformed base of corner unit and remove appropriate cut-out for channel connection. Connect corner unit to sump. Check line and level of corner unit and backfill with concrete.

Lay channels from outlet corner unit ensuring joints clip together. Fit endcaps. With Brickslot covers fitted haunch around channels with concrete. Bricks/paviours should be laid in mortar for lateral stability. Final surface to be 3-5mm above slot.