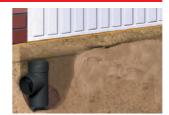

#### CO HEXDRAIN BRICKSLOT INSTALLATION

Dig trench 325mm wide (225mm wide if against a structure) by 200mm deep for channel (400mm deep for sump). Mark finishing height with fixed line 3mm below final surface. Lay 50mm (min.) bed of concrete.

If using sump unit as outlet cut off outlet spigot, position sump in concrete bed and fit PVC-U Ø110mm pipework connection to drainage. Corner and sump unit must be fitted in order to allow subsequent access for maintenance and cleaning.