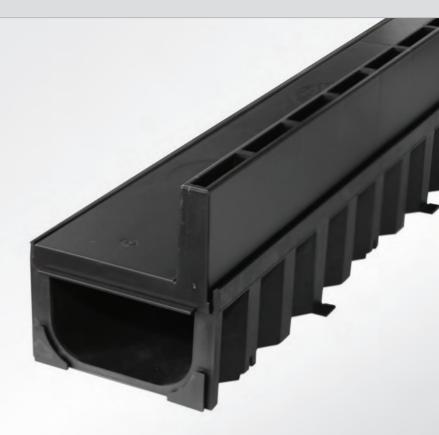

#### ACO HexDrain® Brickslot

- Unobtrusive domestic drainage system
- Ideal for domestic, threshold and light vehicle traffic applications
- ✓ Cover compatible with block paving up to and including 60mm deep
- ✓ Easy and quick to install
- ✓ Easily cut to 500mm lengths
- Full accessory pack aids professional installation
- ✓ Typically will drain 180m²
- ✓ CE marked and fully certified to Load Class A 15 BS EN 1433:2002

# High quality, high strength domestic slot drainage channel

ACO HexDrain® Brickslot provides a discreet slot drainage system for domestic block paving installation and threshold drainage.

Manufactured from 100% recycled polypropylene, the highly successful 1m ACO HexDrain® channel has been combined with a new off-set slot cover specifically designed for slab and block paving, to create ACO HexDrain® Brickslot.

#### ACO HexDrain® Brickslot channel assembly

| Product |                                     | Length | Width | Height | Weight |
|---------|-------------------------------------|--------|-------|--------|--------|
| code    | Description                         | (mm)   | (mm)  | (mm)   | (kg)   |
| 19555   | Channel with black plastic cover 1m | 1000   | 125   | 140    | 1.8    |