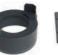

## ACO HexDrain® sump unit

The sump unit has a removable spigot for connection to Ø110mm PVC-U pipes.

Sump unit

ACO HexDrain® accessory bag consists of:

- 2 x endcaps
- 1 x vertical outlet Ø110mm
- 1 x leaf guard
- 1 x instruction document

If using sump unit as outlet cut off outlet spigot, position sump in concrete bed and fit PVC-U Ø110mm pipework connection to drainage. Corner and sump unit must be fitted in order to allow subsequent access for maintenance and cleaning.