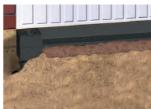

Knock out preformed base of corner unit and remove appropriate cut-out for channel connection. Connect corner unit to sump. Check line and level of corner unit and backfill with concrete.

Lay channels from outlet corner unit ensuring joints clip together. Fit endcaps. With Brickslot covers fitted haunch around channels with concrete. Bricks/paviours should be laid in mortar for lateral stability. Final surface to be 3-5mm above slot.