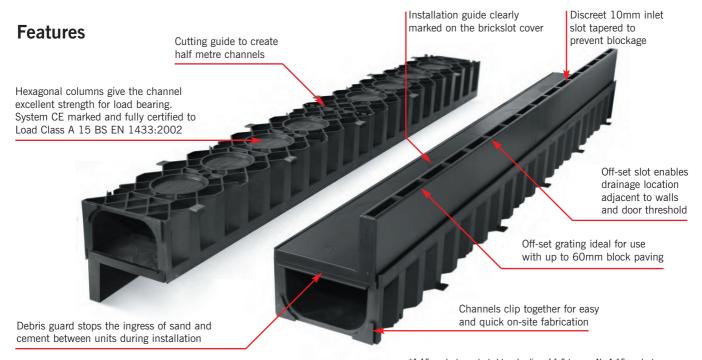

#### ACO HexDrain® Brickslot

- Unobtrusive domestic drainage system
- Ideal for domestic, threshold and light vehicle traffic applications
- ✓ Cover compatible with block paving up to and including 60mm deep
- ✓ Easy and quick to install
- ✓ Easily cut to 500mm lengths
- Full accessory pack aids professional installation
- ✓ Typically will drain 180m²
- ✓ CE marked and fully certified to Load Class A 15 BS EN 1433:2002

# High quality, high strength domestic slot drainage channel

ACO HexDrain® Brickslot provides a discreet slot drainage system for domestic block paving installation and threshold drainage.

Manufactured from 100% recycled polypropylene, the highly successful 1m ACO HexDrain® channel has been combined with a new off-set slot cover specifically designed for slab and block paving, to create ACO HexDrain® Brickslot.

A range of innovative features and accessories, such as the corner unit for maintenance access, ensures the system makes installing domestic drainage easier than ever.