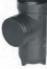

#### ACO HexDrain® Brickslot Corner unit

The corner unit allows 4 way channel connection and has a removable spigot for connection to Ø110mm PVC-U pipes.

Corner unit

If using sump unit as outlet cut off outlet spigot, position sump in concrete bed and fit PVC-U Ø110mm pipework connection to drainage. Corner and sump unit must be fitted in order to allow subsequent access for maintenance and cleaning.

Knock out preformed base of corner unit and remove appropriate cut-out for channel connection. Connect corner unit to sump. Check line and level of corner unit and backfill with concrete.

Lay channels from outlet corner unit ensuring joints clip together. Fit endcaps. With Brickslot covers fitted haunch around channels with concrete. Bricks/paviours should be laid in mortar for lateral stability. Final surface to be 3-5mm above slot.