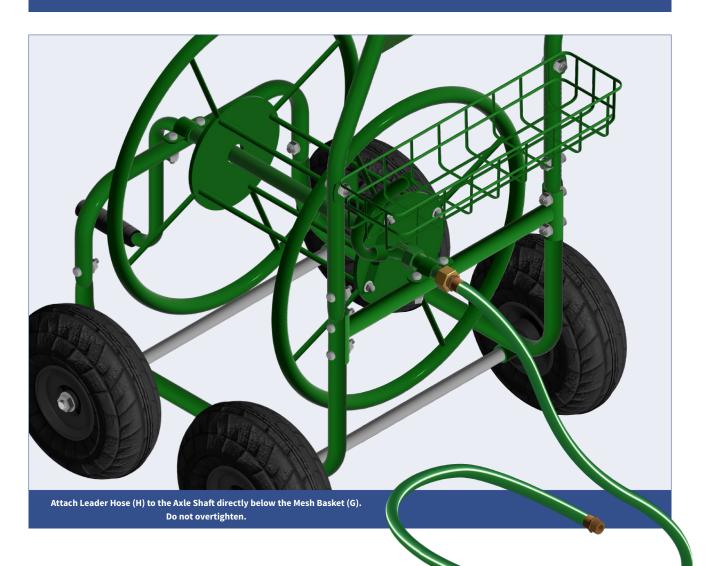

Slide the Axle Shaft (C1) through the centre holes of both Spools (A), ensuring that the angle hose section of the Axel Shaft (C2) is centred between the two unsecured rods. Place Clip (C2) over the Angle Hose and secure it to the Rods with Ø8 Washers & M8 Nuts.