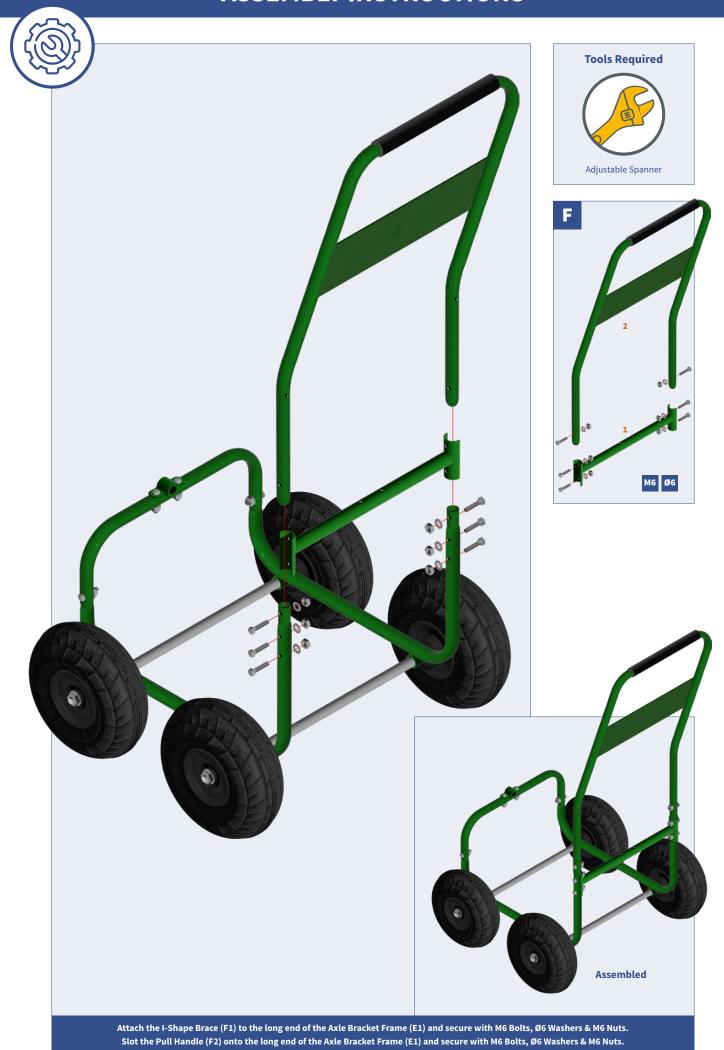

Attach the Mesh Basket (G) to the Pull Handle directly above the I-Shape Brace and secure with M6 Bolts, Ø6 Washers and M6 Nuts.