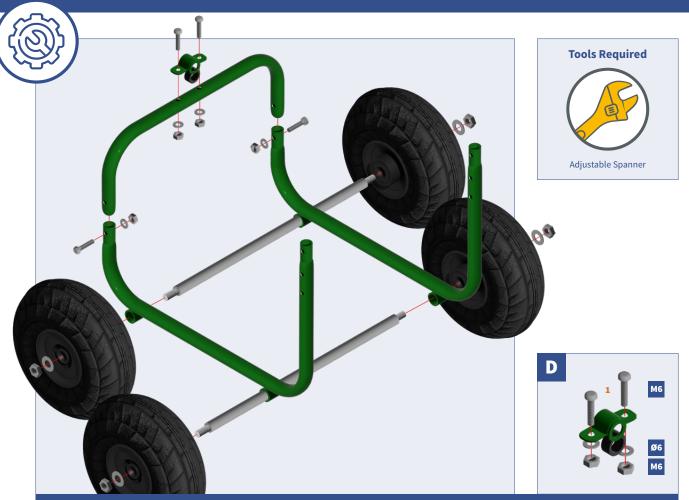

Slide two Axles (E3) into the holes of both Axle Bracket Frames (E1) and attach a Wheel to the end of each Axle. Secure the wheels with Ø12 Washers & M12 Nuts. Slot the U-Shape Frame (E2) onto the short end of the Axle Bracket Frame (E1) and secure with M6 Bolts, Ø6 Washers & M6 Nuts.