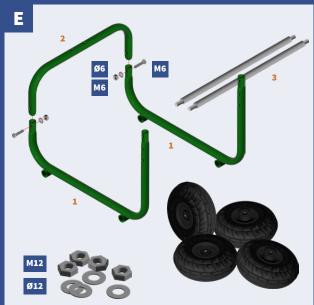

Slide two Axles (E3) into the holes of both Axle Bracket Frames (E1) and attach a Wheel to the end of each Axle. Secure the wheels with Ø12 Washers & M12 Nuts. Slot the U-Shape Frame (E2) onto the short end of the Axle Bracket Frame (E1) and secure with M6 Bolts, Ø6 Washers & M6 Nuts.