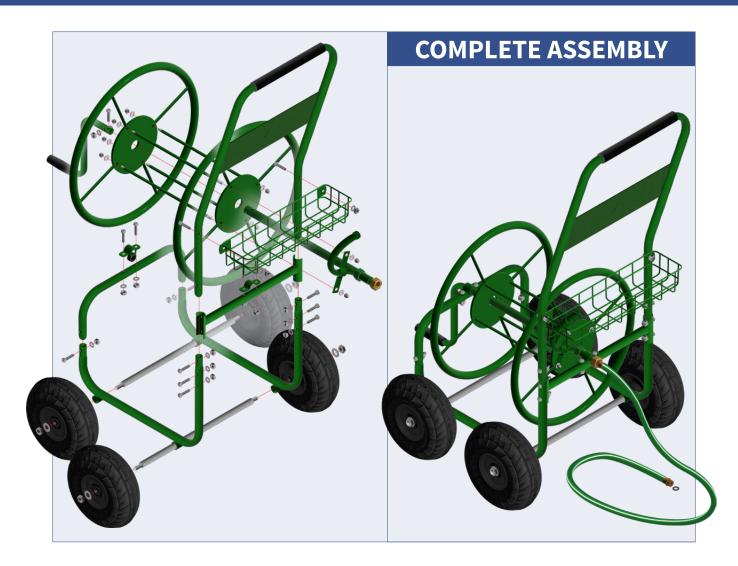

two adjacent ends open.









Slide the Axle Shaft (C1) through the centre holes of both Spools (A), ensuring that the angle hose section of the Axel Shaft (C2) is centred between the two unsecured rods. Place Clip (C2) over the Angle Hose and secure it to the Rods with Ø8 Washers & M8 Nuts.



Slide two Axles (E3) into the holes of both Axle Bracket Frames (E1) and attach a Wheel to the end of each Axle. Secure the wheels with Ø12 Washers & M12 Nuts. Slot the U-Shape Frame (E2) onto the short end of the Axle Bracket Frame (E1) and secure with M6 Bolts, Ø6 Washers & M6 Nuts.

































Attach the Mesh Basket (G) to the Pull Handle directly above the I-Shape Brace and secure with M6 Bolts, Ø6 Washers and M6 Nuts.



#### 150M HEAVY DUTY HOSE REEL CART WITH BASKET