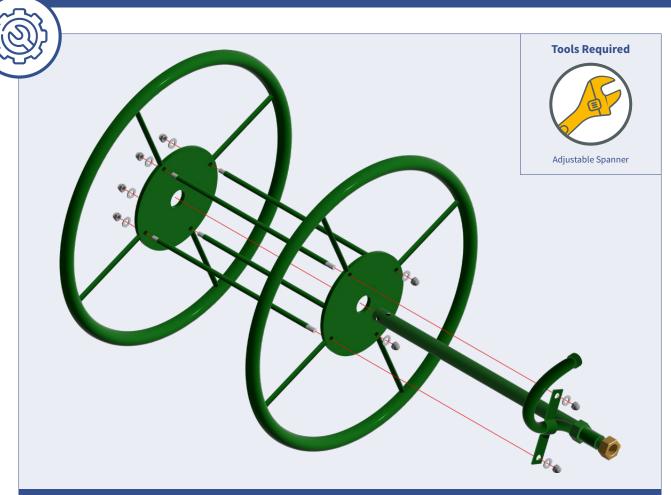

#### **COMPONENTS INCLUDED**

Insert the ends of four Rods (B) into one Spool (A) and secure with Ø8 Washers and M8 Nuts. Insert the opposite ends of the four Rods (B) into the remaining Spool (A) and secure just two of the Rods with Ø8 Washers and M8 Nuts, leaving two adjacent ends open.

Slide the Axle Shaft (C1) through the centre holes of both Spools (A), ensuring that the angle hose section of the Axel Shaft (C2) is centred between the two unsecured rods. Place Clip (C2) over the Angle Hose and secure it to the Rods with Ø8 Washers & M8 Nuts.