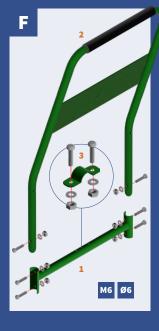

Slide two Axles (E3) into the holes of both Axle Bracket Frames (E1) and attach a Wheel to the end of each Axle. Secure the wheels with Ø12 Washers & M12 Nuts. Slot the U-Shape Frame (E2) onto the short end of the Axle Bracket Frame (E1) and secure with M6 Bolts, Ø6 Washers & M6 Nuts.

Attach the Mesh Basket (G) to the Pull Handle directly above the I-Shape Brace and secure with M6 Bolts, Ø6 Washers and M6 Nuts.