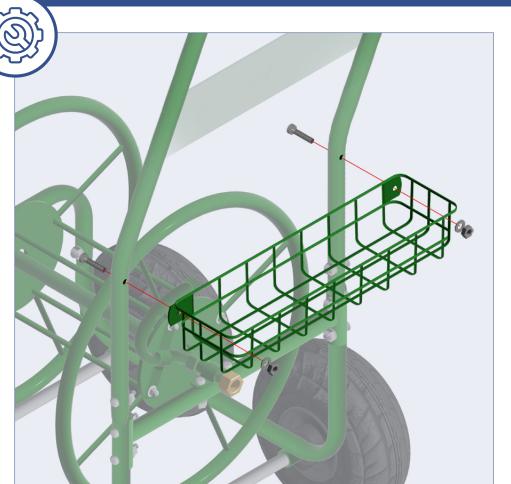

Attach the Mesh Basket (G) to the Pull Handle directly above the I-Shape Brace and secure with M6 Bolts, Ø6 Washers and M6 Nuts.