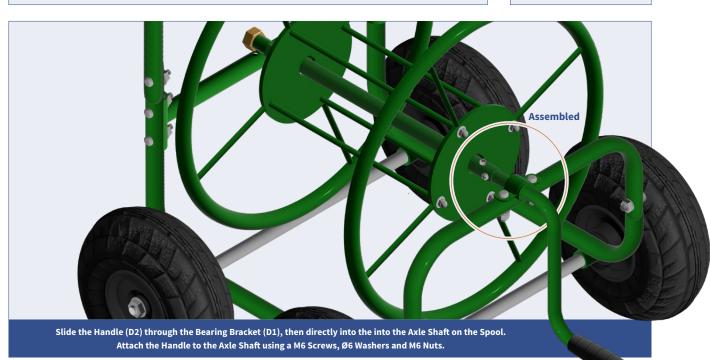

Slide two Axles (E3) into the holes of both Axle Bracket Frames (E1) and attach a Wheel to the end of each Axle. Secure the wheels with Ø12 Washers & M12 Nuts. Slot the U-Shape Frame (E2) onto the short end of the Axle Bracket Frame (E1) and secure with M6 Bolts, Ø6 Washers & M6 Nuts.