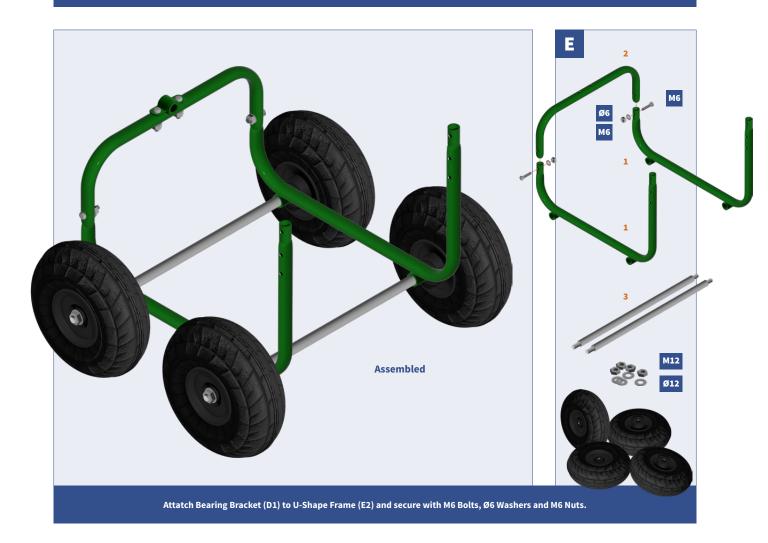

Slide two Axles (E3) into the holes of both Axle Bracket Frames (E1) and attach a Wheel to the end of each Axle. Secure the wheels with Ø12 Washers & M12 Nuts. Slot the U-Shape Frame (E2) onto the short end of the Axle Bracket Frame (E1) and secure with M6 Bolts, Ø6 Washers & M6 Nuts.