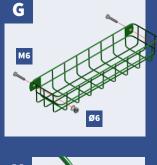

Attach the Mesh Basket (G) to the Pull Handle directly above the I-Shape Brace and secure with M6 Bolts, Ø6 Washers and M6 Nuts.