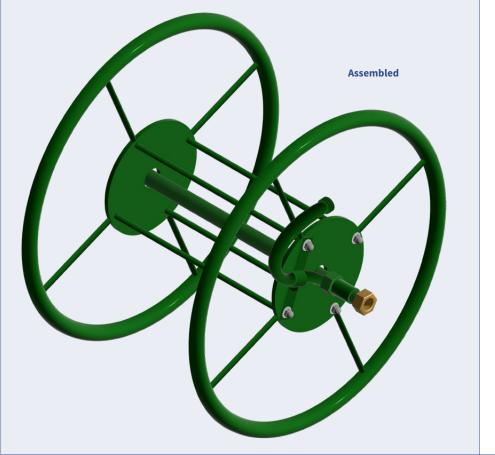

#### **COMPONENTS INCLUDED**

Insert the ends of four Rods (B) into one Spool (A) and secure with Ø8 Washers and M8 Nuts. Insert the opposite ends of the four Rods (B) into the remaining Spool (A) and secure just two of the Rods with Ø8 Washers and M8 Nuts, leaving two adjacent ends open.

Slide the Axle Shaft (C1) through the centre holes of both Spools (A), ensuring that the angle hose section of the Axel Shaft (C2) is centred between the two unsecured rods. Place Clip (C2) over the Angle Hose and secure it to the Rods with Ø8 Washers & M8 Nuts.