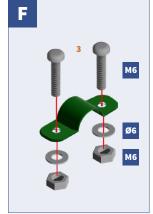

Attach the Mesh Basket (G) to the Pull Handle directly above the I-Shape Brace and secure with M6 Bolts, Ø6 Washers and M6 Nuts.