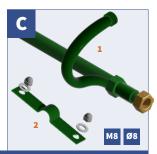

Slide the Axle Shaft (C1) through the centre holes of both Spools (A), ensuring that the angle hose section of the Axel Shaft (C2) is centred between the two unsecured rods. Place Clip (C2) over the Angle Hose and secure it to the Rods with Ø8 Washers & M8 Nuts.