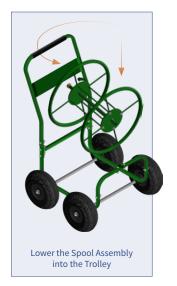

Slide the Axle Shaft (C1) through the centre holes of both Spools (A), ensuring that the angle hose section of the Axel Shaft (C2) is centred between the two unsecured rods. Place Clip (C2) over the Angle Hose and secure it to the Rods with Ø8 Washers & M8 Nuts.