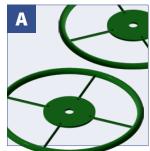

#### **COMPONENTS INCLUDED**

Insert the ends of four Rods (B) into one Spool (A) and secure with Ø8 Washers and M8 Nuts. Insert the opposite ends of the four Rods (B) into the remaining Spool (A) and secure just two of the Rods with Ø8 Washers and M8 Nuts, leaving two adjacent ends open.