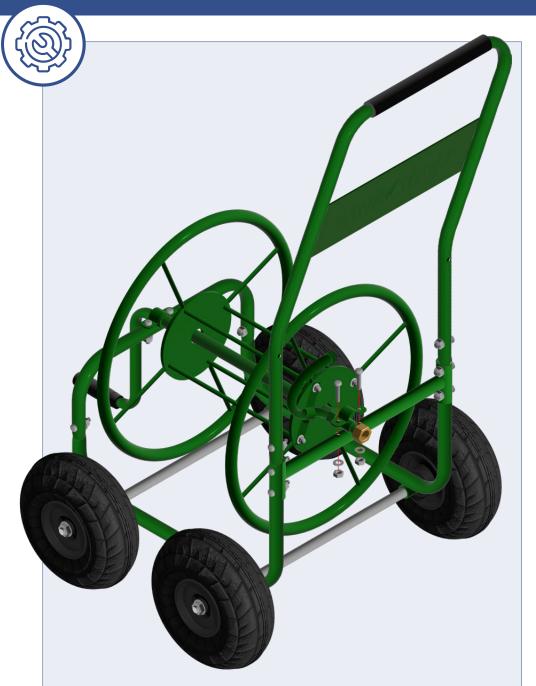

# 150m Heavy Duty Hose Cart with Basket

www.hydrosure.com

#### 150M HEAVY DUTY HOSE REEL CART WITH BASKET