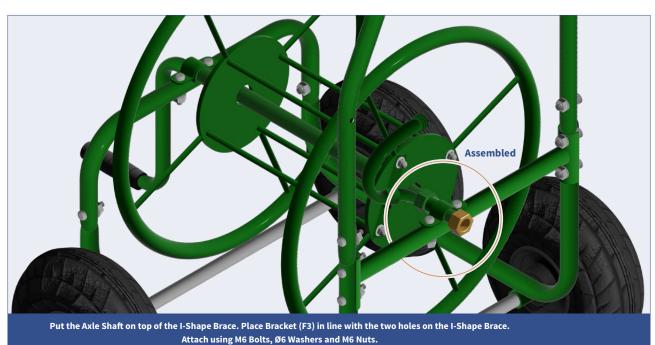

Slide the Axle Shaft (C1) through the centre holes of both Spools (A), ensuring that the angle hose section of the Axel Shaft (C2) is centred between the two unsecured rods. Place Clip (C2) over the Angle Hose and secure it to the Rods with Ø8 Washers & M8 Nuts.