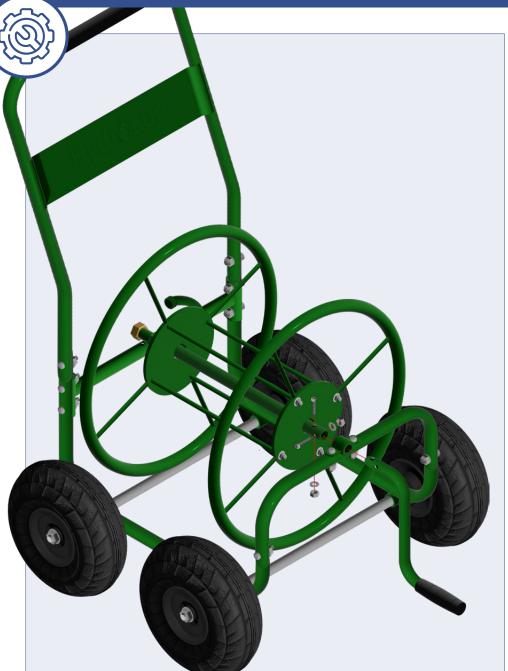

ds (B) into one Spool (A) and secure with Ø8 Washers and M8 Nuts. Insert the opposite ends of the four Rods (B) into the remaining Spool (A) and secure just two of the Rods with Ø8 Washers and M8 Nuts, leaving two adjacent ends open.









Slide the Axle Shaft (C1) through the centre holes of both Spools (A), ensuring that the angle hose section of the Axel Shaft (C2) is centred between the two unsecured rods. Place Clip (C2) over the Angle Hose and secure it to the Rods with Ø8 Washers & M8 Nuts.



Slide two Axles (E3) into the holes of both Axle Bracket Frames (E1) and attach a Wheel to the end of each Axle. Secure the wheels with Ø12 Washers & M12 Nuts. Slot the U-Shape Frame (E2) onto the short end of the Axle Bracket Frame (E1) and secure with M6 Bolts, Ø6 Washers & M6 Nuts.

































Attach the Mesh Basket (G) to the Pull Handle directly above the I-Shape Brace and secure with M6 Bolts, Ø6 Washers and M6 Nuts.



#### 150M HEAVY DUTY HOSE REEL CART WITH BASKET