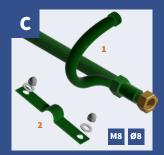

Slide the Axle Shaft (C1) through the centre holes of both Spools (A), ensuring that the angle hose section of the Axel Shaft (C2) is centred between the two unsecured rods. Place Clip (C2) over the Angle Hose and secure it to the Rods with Ø8 Washers & M8 Nuts.