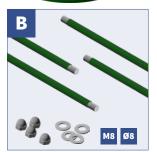

#### **COMPONENTS INCLUDED**

Insert the ends of four Rods (B) into one Spool (A) and secure with Ø8 Washers and M8 Nuts. Insert the opposite ends of the four Rods (B) into the remaining Spool (A) and secure just two of the Rods with Ø8 Washers and M8 Nuts, leaving two adjacent ends open.