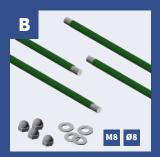

#### **COMPONENTS INCLUDED**

Insert the ends of four Rods (B) into one Spool (A) and secure with Ø8 Washers and M8 Nuts. Insert the opposite ends of the four Rods (B) into the remaining Spool (A) and secure just two of the Rods with Ø8 Washers and M8 Nuts, leaving two adjacent ends open.