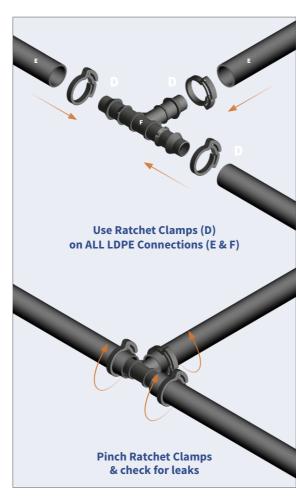

# Dual Zone Timer (A) - ideal for varied watering frequencies 30cm spacing is advised on ALL Stakes (R) Use Ratchet Clamps (D) on ALL LDPE Connections (E & F) When the Clamps (D) on ALL LDPE Connections (E & F) When the Clamps (D) on ALL LDPE Connections (E & F) When the Clamps (D) on ALL LDPE Connections (E & F) When the Clamps (D) on ALL LDPE Connections (E & F) When the Clamps (D) on ALL LDPE Connections (E & F) When the Clamps (D) on ALL LDPE Connections (E & F) When the Clamps (D) on ALL LDPE Connections (E & F) When the Clamps (D) on ALL LDPE Connections (E & F) When the Clamps (D) on ALL LDPE Connections (E & F) When the Clamps (D) on ALL LDPE Connections (E & F) When the Clamps (D) on ALL LDPE Connections (E & F) When the Clamps (D) on ALL LDPE Connections (E & F) When the Clamps (D) on ALL LDPE Connections (E & F) When the Clamps (D) on ALL LDPE Connections (E & F) When the Clamps (D) on ALL LDPE Connections (E & F) When the Clamps (D) on ALL LDPE Connections (E & F) When the Clamps (D) on ALL LDPE Connections (E & F) When the Clamps (D) on ALL LDPE Connections (E & F) When the Clamps (D) on ALL LDPE Connections (E & F) When the Clamps (D) on ALL LDPE Connections (E & F) When the Clamps (D) on ALL LDPE Connections (E & F) When the Clamps (D) on ALL LDPE Connections (E & F) When the Clamps (D) on ALL LDPE Connections (E & F) When the Clamps (D) on ALL LDPE Connections (E & F) When the Clamps (D) on ALL LDPE Connections (E & F) When the Clamps (D) on ALL LDPE Connections (E & F) When the Clamps (D) on ALL LDPE Connections (E & F) When the Clamps (D) on ALL LDPE Connections (E & F) When the Clamps (D) on ALL LDPE Connections (E & F) When the Clamps (D) on ALL LDPE Connections (E & F) When the Clamps (D) on ALL LDPE Connections (E & F) When the Clamps (D) on ALL LDPE Connections (E & F) When the Clamps (D) on ALL LDPE Connections (E

### **RACHET CLAMPS**