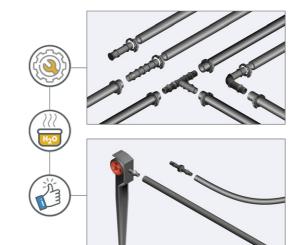

) When the Clamps (D) on ALL LDPE Connections (E & F) When the Clamps (D) on ALL LDPE Connections (E & F) When the Clamps (D) on ALL LDPE Connections (E & F) When the Clamps (D) on ALL LDPE Connections (E & F) When the Clamps (D) on ALL LDPE Connections (E & F) When the Clamps (D) on ALL LDPE Connections (E & F) When the Clamps (D) on ALL LDPE Connections (E & F) When the Clamps (D) on ALL LDPE Connections (E & F) When the Clamps (D) on ALL LDPE Connections (E & F) When the Clamps (D) on ALL LDPE Connections (E & F) When the Clamps (D) on ALL LDPE Connections (E & F) When the Clamps (D) on ALL LDPE Connections (E

**PLANNING** 

### **COMPONENTS INCLUDED**



### INSTALLATION



### HELPFUL HINTS OUTLET TIMER RAIN SENSOR

### UNRAVEL







### **WINTERISING**





### **INSTALLATION**





### **RACHET CLAMPS**







### **EXTEND YOUR SYSTEM**



# HydroSure

IRRIGATION SYSTEMS THAT WORK