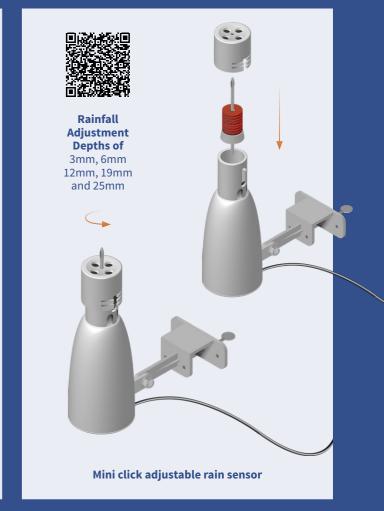

LDPE Connections (E & F) When the Clamps (D) on ALL LDPE Connections (E & F) When the Clamps (D) on ALL LDPE Connections (E & F) When the Clamps (D) on ALL LDPE Connections (E & F) When the Clamps (D) on ALL LDPE Connections (E & F) When the Clamps (D) on ALL LDPE Connections (E & F) When the Clamps (D) on ALL LDPE Connections (E & F) When the Clamps (D) on ALL LDPE Connections (E & F) When the Clamps (D) on ALL LDPE Connections (E & F) When the Clamps (D) on ALL LDPE Connections (E & F) When the Clamps (D) on ALL LDPE Connections (E & F) When the Clamps (D) on ALL LDPE Connections (E

**PLANNING** 

### **COMPONENTS INCLUDED**



### INSTALLATION



### HELPFUL HINTS OUTLET TIMER RAIN SENSOR

### UNRAVEL







### **WINTERISING**





### **INSTALLATION**





### **RACHET CLAMPS**







### **EXTEND YOUR SYSTEM**



# HydroSure

IRRIGATION SYSTEMS THAT WORK