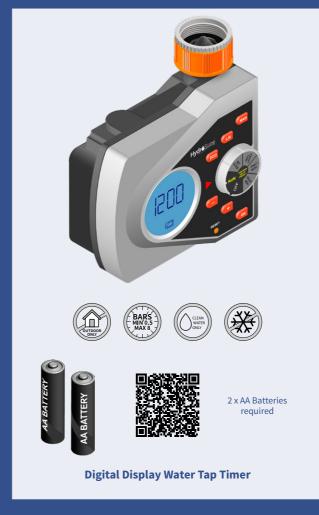

L LDPE Connections (E & F) When the Clamps (D) on ALL LDPE Connections (E & F) When the Clamps (D) on ALL LDPE Connections (E & F) When the Clamps (D) on ALL LDPE Connections (E & F) When the Clamps (D) on ALL LDPE Connections (E & F) When the Clamps (D) on ALL LDPE Connections (E & F) When the Clamps (D) on ALL LDPE Connections (E & F) When the Clamps (D) on ALL LDPE Connections (E & F) When the Clamps (D) on ALL LDPE Connections (E & F) When the Clamps (D) on ALL LDPE Connections (E & F) When the Clamps (D) on ALL LDPE Connections (E & F) When the Clamps (D) on ALL LDPE Connections (E

**PLANNING** 

### **COMPONENTS INCLUDED**



### INSTALLATION



### HELPFUL HINTS OUTLET TIMER RAIN SENSOR

### UNRAVEL







### **WINTERISING**





### **INSTALLATION**





### **RACHET CLAMPS**







### **EXTEND YOUR SYSTEM**



# HydroSure

IRRIGATION SYSTEMS THAT WORK