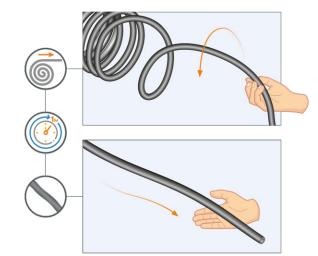

When the Clamps (D) on ALL LDPE Connections (E & F) When the Clamps (D) on ALL LDPE Connections (E & F) When the Clamps (D) on ALL LDPE Connections (E & F) When the Clamps (D) on ALL LDPE Connections (E & F) When the Clamps (D) on ALL LDPE Connections (E & F) When the Clamps (D) on ALL LDPE Connections (E & F) When the Clamps (D) on ALL LDPE Connections (E & F) When the Clamps (D) on ALL LDPE Connections (E & F) When the Clamps (D) on ALL LDPE Connections (E & F) When the Clamps (D) on ALL LDPE Connections (E & F) When the Clamps (D) on ALL LDPE Connections (E & F) When the Clamps (D) on ALL LDPE Connections (E & F) When the Clamps (D) on ALL LDPE Connections (E

**PLANNING** 

### **COMPONENTS INCLUDED**



### INSTALLATION



### HELPFUL HINTS OUTLET TIMER RAIN SENSOR

### UNRAVEL







### **WINTERISING**





### **INSTALLATION**





### **RACHET CLAMPS**







### **EXTEND YOUR SYSTEM**



# HydroSure

IRRIGATION SYSTEMS THAT WORK