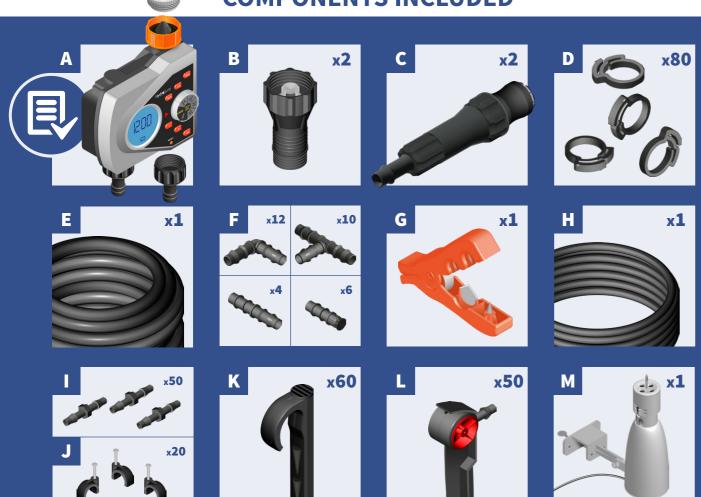

on ALL LDPE Connections (E & F) When the Clamps (D) on ALL LDPE Connections (E & F) When the Clamps (D) on ALL LDPE Connections (E & F) When the Clamps (D) on ALL LDPE Connections (E & F) When the Clamps (D) on ALL LDPE Connections (E & F) When the Clamps (D) on ALL LDPE Connections (E & F) When the Clamps (D) on ALL LDPE Connections (E & F) When the Clamps (D) on ALL LDPE Connections (E & F) When the Clamps (D) on ALL LDPE Connections (E & F) When the Clamps (D) on ALL LDPE Connections (E & F) When the Clamps (D) on ALL LDPE Connections (E & F) When the Clamps (D) on ALL LDPE Connections (E & F) When the Clamps (D) on ALL LDPE Connections (E & F) When the Clamps (D) on ALL LDPE Connections (E & F) When the Clamps (D) on ALL LDPE Connections (E

**PLANNING** 

### **COMPONENTS INCLUDED**



### INSTALLATION



### HELPFUL HINTS OUTLET TIMER RAIN SENSOR

### UNRAVEL







### **WINTERISING**





### **INSTALLATION**





### **RACHET CLAMPS**







### **EXTEND YOUR SYSTEM**



# HydroSure

IRRIGATION SYSTEMS THAT WORK