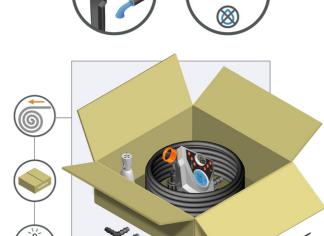

LL LDPE Connections (E & F) When the Clamps (D) on ALL LDPE Connections (E & F) When the Clamps (D) on ALL LDPE Connections (E & F) When the Clamps (D) on ALL LDPE Connections (E & F) When the Clamps (D) on ALL LDPE Connections (E & F) When the Clamps (D) on ALL LDPE Connections (E & F) When the Clamps (D) on ALL LDPE Connections (E & F) When the Clamps (D) on ALL LDPE Connections (E & F) When the Clamps (D) on ALL LDPE Connections (E & F) When the Clamps (D) on ALL LDPE Connections (E & F) When the Clamps (D) on ALL LDPE Connections (E & F) When the Clamps (D) on ALL LDPE Connections (E & F) When the Clamps (D) on ALL LDPE Connections (E

**PLANNING** 

### **COMPONENTS INCLUDED**



### INSTALLATION



### HELPFUL HINTS OUTLET TIMER RAIN SENSOR

### UNRAVEL







### **WINTERISING**





### **INSTALLATION**





### **RACHET CLAMPS**







### **EXTEND YOUR SYSTEM**



# HydroSure

IRRIGATION SYSTEMS THAT WORK