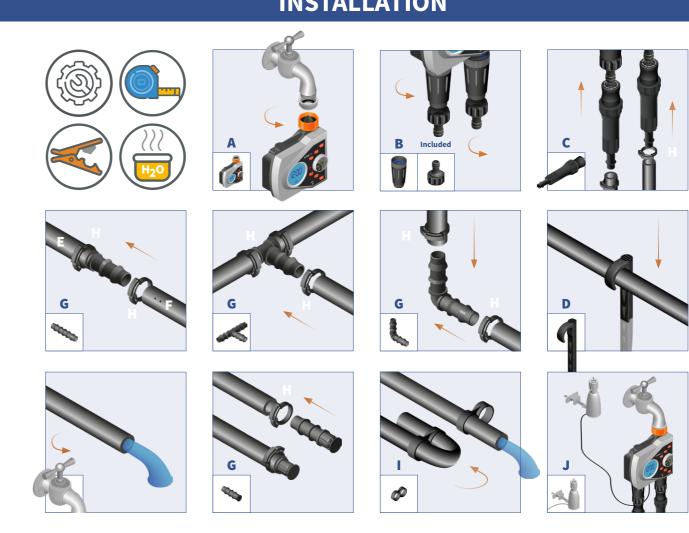

#### **INSTALLATION**

SKETCH YOUR LAYOUT. Draw any obstacles you need to work around.

#### **OUTLET TIMER**

#### **RAIN SENSOR**