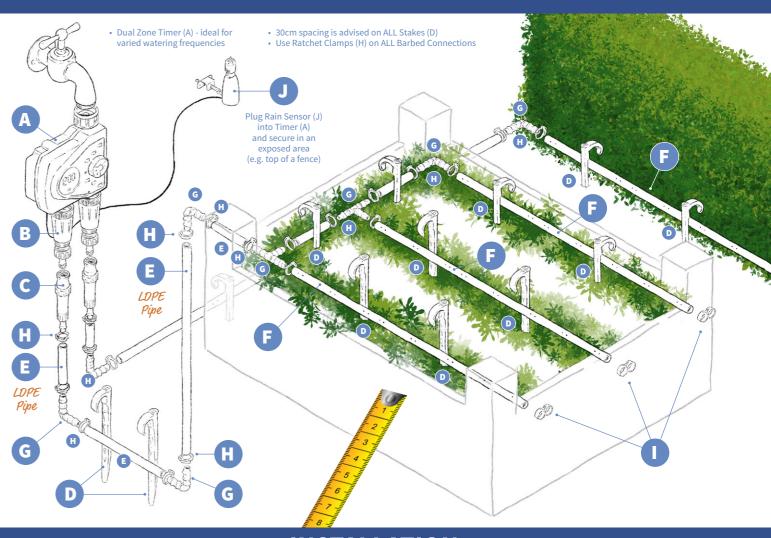

### **PLANNING**

#### **INSTALLATION**

SKETCH YOUR LAYOUT. Draw any obstacles you need to work around.

#### **WINTERISING**

**RACHET CLAMPS** 

**Use Ratchet Clamps (H) on ALL Barbed Connections** 

**Pinch Ratchet Clamps & check for leaks** 