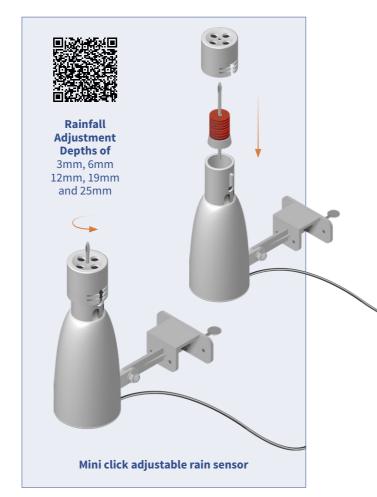

### **PLANNING**

## HydroSure

IRRIGATION SYSTEMS THAT WORK

### Complete 100m Automated PC **Drip Line Irrigation System**

(14mm Internal / 16mm External)

www.hydrosure.com



#### **COMPONENTS INCLUDED**







#### **INSTALLATION**



SKETCH YOUR LAYOUT. Draw any obstacles you need to work around.

#### **UNRAVEL PIPES**



Unravel pipes for at least 1hr before assembly

#### **WINTERISING**



**RACHET CLAMPS** 



**Use Ratchet Clamps (H) on ALL Barbed Connections** 



**Pinch Ratchet Clamps & check for leaks** 



#### **OUTLET TIMER**



#### **RAIN SENSOR**



#### **EXTEND YOUR SYSTEM**



# HydroSure

IRRIGATION SYSTEMS THAT WORK