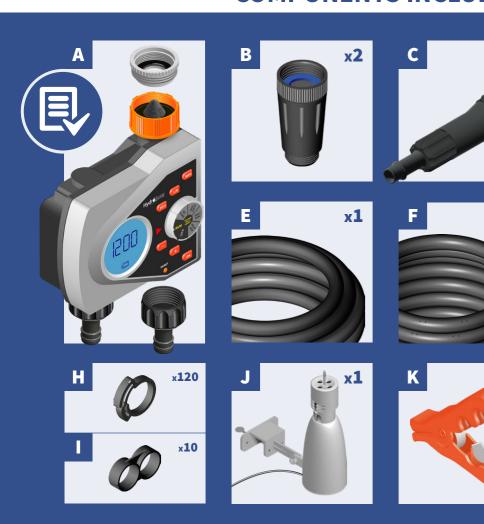

### **PLANNING**

## HydroSure

IRRIGATION SYSTEMS THAT WORK

### Complete 100m Automated PC **Drip Line Irrigation System**

(14mm Internal / 16mm External)

www.hydrosure.com



#### **COMPONENTS INCLUDED**







#### **INSTALLATION**



SKETCH YOUR LAYOUT. Draw any obstacles you need to work around.

#### **UNRAVEL PIPES**



Unravel pipes for at least 1hr before assembly

#### **WINTERISING**



**RACHET CLAMPS** 



**Use Ratchet Clamps (H) on ALL Barbed Connections** 



**Pinch Ratchet Clamps & check for leaks** 



#### **OUTLET TIMER**



#### **RAIN SENSOR**



#### **EXTEND YOUR SYSTEM**



# HydroSure

IRRIGATION SYSTEMS THAT WORK