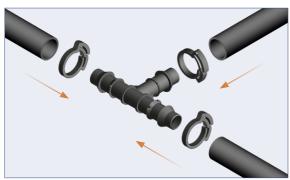

#### **WINTERISING**

**RACHET CLAMPS** 

**Use Ratchet Clamps (H) on ALL Barbed Connections** 

**Pinch Ratchet Clamps & check for leaks** 