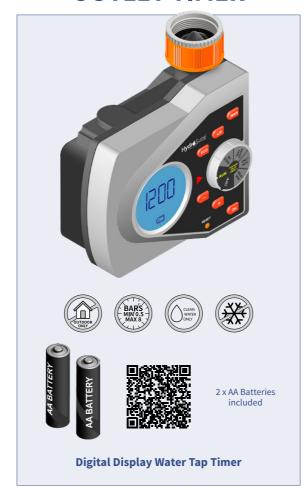

### **PLANNING**

## HydroSure

IRRIGATION SYSTEMS THAT WORK

### Complete 100m Automated PC **Drip Line Irrigation System**

(14mm Internal / 16mm External)

www.hydrosure.com



#### **COMPONENTS INCLUDED**







#### **INSTALLATION**



SKETCH YOUR LAYOUT. Draw any obstacles you need to work around.

#### **UNRAVEL PIPES**



Unravel pipes for at least 1hr before assembly

#### **WINTERISING**



**RACHET CLAMPS** 



**Use Ratchet Clamps (H) on ALL Barbed Connections** 



**Pinch Ratchet Clamps & check for leaks** 



#### **OUTLET TIMER**



#### **RAIN SENSOR**



#### **EXTEND YOUR SYSTEM**



# HydroSure

IRRIGATION SYSTEMS THAT WORK