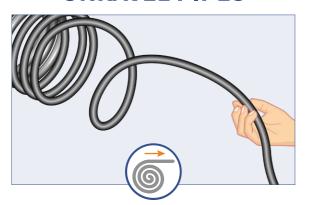

### **PLANNING**

## HydroSure

IRRIGATION SYSTEMS THAT WORK

### Complete 100m Automated PC **Drip Line Irrigation System**

(14mm Internal / 16mm External)

www.hydrosure.com



#### **COMPONENTS INCLUDED**







#### **INSTALLATION**



SKETCH YOUR LAYOUT. Draw any obstacles you need to work around.

#### **UNRAVEL PIPES**



Unravel pipes for at least 1hr before assembly

#### **WINTERISING**



**RACHET CLAMPS** 



**Use Ratchet Clamps (H) on ALL Barbed Connections** 



**Pinch Ratchet Clamps & check for leaks** 



#### **OUTLET TIMER**



#### **RAIN SENSOR**



#### **EXTEND YOUR SYSTEM**



# HydroSure

IRRIGATION SYSTEMS THAT WORK